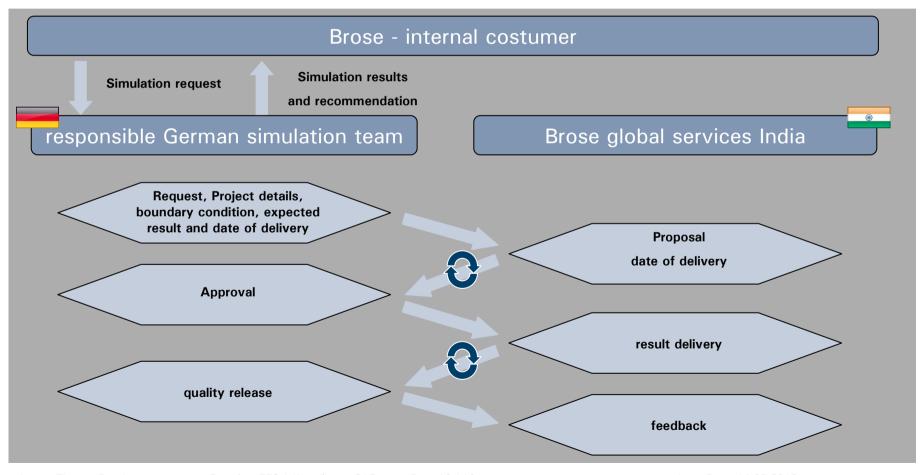

## **Brose CAE** – process for LCC simulation request

Issuer: Thomas Resch Function: ZES / Koordinator CAE Page 18 / 19 Issue Date: 14.05.2012