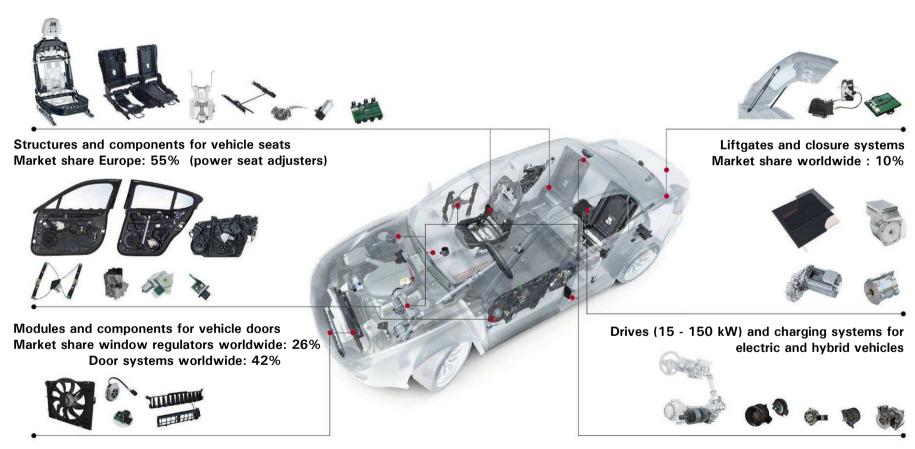

# **Product range Mechatronic Systems and Drives for Automobiles**

Systems for engine cooling
Market share worldwide: 23%

Electric motors and drives (0,1 - 1 kW)

Market share worldwide: 25%